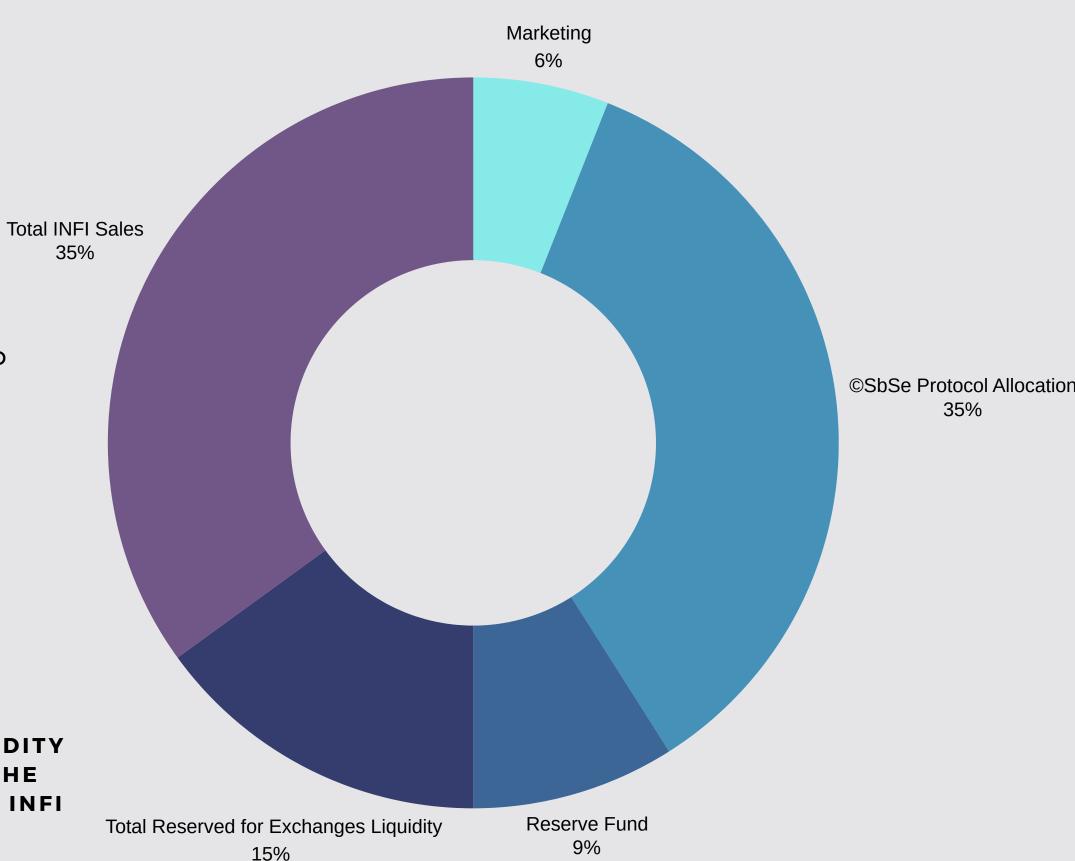

## **INFITOKENOMICS**

35%

**TOKEN SYMBOL** 

**TOKEN NAME: INFI** TOTAL SUPPLY: 2,000,000 INFI **OPERATING CHAIN: POLYGON** TRADING PLATFORM: INFI MULTICHAIN CDEX

TOTAL SBSE PROTOCOL ALLOCATION: 700,000 INF LOCKED

TOTAL INFI SALE: 700,000 INFI

MARKETING: 120,000 INFI

**RESERVE FUND: 180.000 INFI - 24 MONTHS LOCKED** 

**ALLOCATIONS** 

**TOTAL RESERVE FOR LIQUIDITY**: 300.000 INFI **INFI ICO: INFI CDEX MULTICHAIN EXCHANGE** 

LAUNCH PRICE ON INFI CDEX EXCHANGE: \$5 / INFI

#### **IMPORTANT NOTICE**

INFI WILL BE INITIALLY LISTED ON THE INFI CDEX **EXCHANGE WITH A LIMITED LIQUIDITY SUPPLY. LIQUIDITY** WILL BE PROGRESSIVELY INCREASED TO STABILIZE THE PRICE AT 5 USDT PER INFI, UNTIL A TOTAL OF 20,000 INFI HAS BEEN ALLOCATED TO THE LIQUIDITY POOL.