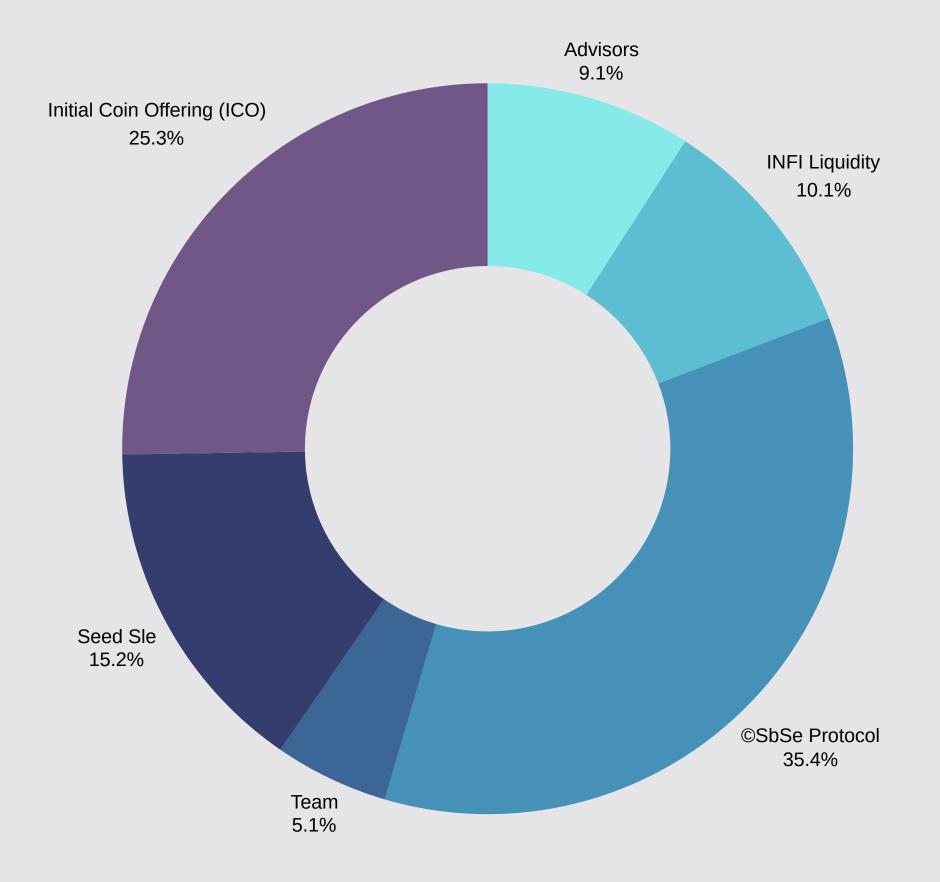

## **TOKENOMICS**

TOKEN NAME: INFI

TOTAL SUPPLY: 2,000,000 INFI

OPERATING CHAIN: POLYGON

TRADING PLATFORM: INFI MULTICHAIN CDEX

**TOTAL SBSE PROTOCOL ALLOCATION:** 700,000 INFI

TOTAL INFI SALE: 850,000 INFI

LIQUIDITY: 200.000 INFI

**INFI ICO: INFI CDEX MULTICHAIN EXCHANGE** 

TOTAL FOR RAISE FROM PUBLIC ICO SALE

\$1.906,500

LAUNCH PRICE: \$5 / INFI